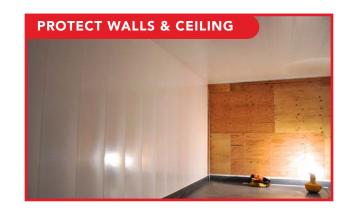

QuickLiner<sup>™</sup> protects any type of wall or ceiling from moisture and chemicals. As PVC is inert to most mineral acids, bases, and salts, you can be confident our panels will stand the test of time.

QuickLiner<sup>™</sup> forms a barrier between your wall and the elements that can harm it. Our durable panels are easy to clean and extend the life of your investment.

- 1 SNAPTRIM<sup>™</sup> EDGES No caulking or sealant is required. Finish quickly and professionally at any wall location. Easily replace damaged or vandalized panels without removal and re-installation of the adjoining panels.
- **2 DURABLE PVC** Our heavy duty panels are extruded from an industry leading grade of PVC. Available in 18" widths and lengths between 8' and 20'.
- **3 TONGUE & GROOVE** Wide interlocking tongue and groove joint hides fasteners and allows a quick and simple installation.
- 4 NAILING FLANGE Panels can be fastened to any structure and are typically supported every 16" to 24". Our flange design accommodates expansion and contraction in varied temperatures.

**HIGH SANITATION STANDARDS:** Octaform can reduce the need for chemical pest control, antibiotics, or other medical treatment often necessitated by conventional environments. Octaform's food-grade PVC finish is easy to clean and will not absorb bacteria or support the growth of mold.