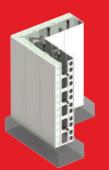

QuickLiner<sup>™</sup> forms a barrier between your wall and the elements that can harm it. Our durable panels are easy to clean and extend the life of your investment.

- 1 SNAPTRIM<sup>™</sup> EDGES No caulking or sealant is required. Finish quickly and professionally at any wall location. Easily replace damaged or vandalized panels without removal and re-installation of the adjoining panels.
- **2 DURABLE PVC** Our heavy duty panels are extruded from an industry leading grade of PVC. Available in 18" widths and lengths between 8' and 20'.
- **3 TONGUE & GROOVE** Wide interlocking tongue and groove joint hides fasteners and allows a quick and simple installation.
- 4 NAILING FLANGE Panels can be fastened to any structure and are typically supported every 16" to 24". Our flange design accommodates expansion and contraction in varied temperatures.