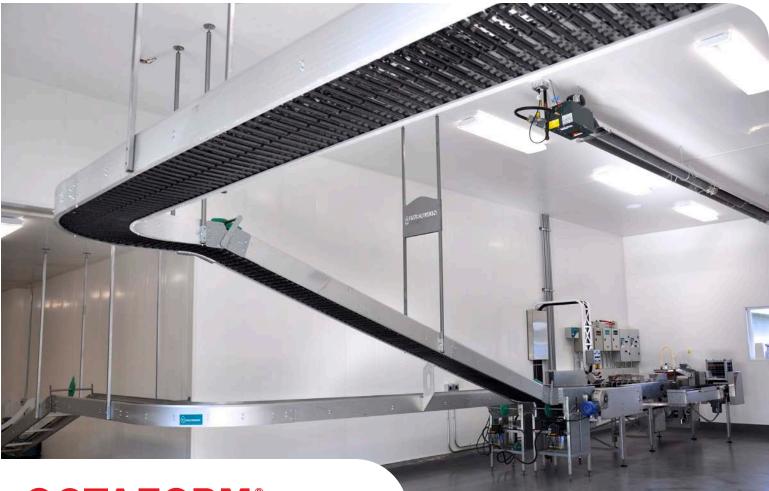

#### **QUICK**LINER<sup>TM</sup>

QuickLiner<sup>™</sup> is a durable PVC panel system. It easily fastens to existing structures, protecting your walls and ceilings from corrosive elements while creating a clean, bright environment. Whether it is moisture or harsh cleaning chemicals, QuickLiner<sup>™</sup> is your best line of defense.

## OCTAFORM® QUICKLINER

**QUICKLINER™** is a wide, glossy-finish, extruded PVC panel with interlocking tongue and groove joints along each panel edge. It provides a superior aesthetic and easy-to-maintain wall and ceiling finish.

QuickLiner<sup>™</sup> protects any type of wall or ceiling from moisture and chemicals. As PVC is inert to most mineral acids, bases, and salts, you can be confident our panels will stand the test of time.

QuickLiner<sup>™</sup> forms a barrier between your wall and the elements that can harm it. Our durable panels are easy to clean and extend the life of your investment.

- 1 SNAPTRIM<sup>™</sup> EDGES No caulking or sealant is required. Finish quickly and professionally at any wall location. Easily replace damaged or vandalized panels without removal and re-installation of the adjoining panels.
- **2 DURABLE PVC** Our heavy duty panels are extruded from an industry leading grade of PVC. Available in 18" widths and lengths between 8' and 20'.
- **3 TONGUE & GROOVE** Wide interlocking tongue and groove joint hides fasteners and allows a quick and simple installation.
- 4 NAILING FLANGE Panels can be fastened to any structure and are typically supported every 16" to 24". Our flange design accommodates expansion and contraction in varied temperatures.

### INDUSTRY-LEADING DURABILITY FOR INDUSTRIAL APPLICATIONS