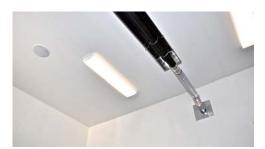

QuickLiner<sup>™</sup> forms a barrier between your wall and the elements that can harm it. Our durable panels are easy to clean and extend the life of your investment.

- 1 SNAPTRIM<sup>™</sup> EDGES No caulking or sealant is required. Finish quickly and professionally at any wall location. Easily replace damaged or vandalized panels without removal and re-installation of the adjoining panels.
- **2 DURABLE PVC** Our heavy duty panels are extruded from an industry leading grade of PVC. Available in 18" widths and lengths between 8' and 20'.
- **3 TONGUE & GROOVE** Wide interlocking tongue and groove joint hides fasteners and allows a quick and simple installation.
- 4 NAILING FLANGE Panels can be fastened to any structure and are typically supported every 16" to 24". Our flange design accommodates expansion and contraction in varied temperatures.