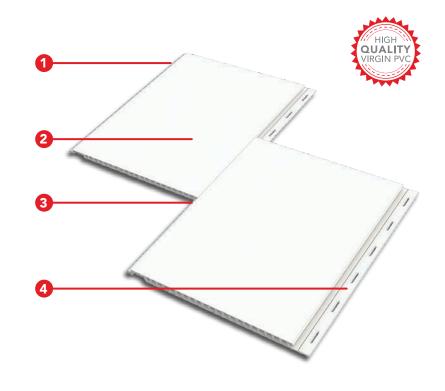

QuickLiner<sup>™</sup> forms a barrier between your wall and the elements that can harm it. Our durable panels are easy to clean and extend the life of your investment.

- 1 SNAPTRIM<sup>™</sup> EDGES No caulking or sealant is required. Finish quickly and professionally at any wall location. Easily replace damaged or vandalized panels without removal and re-installation of the adjoining panels.
- **2 DURABLE PVC** Our heavy duty panels are extruded from an industry leading grade of PVC. Available in 18" widths and lengths between 8' and 20'.
- **3 TONGUE & GROOVE** Wide interlocking tongue and groove joint hides fasteners and allows a quick and simple installation.
- 4 NAILING FLANGE Panels can be fastened to any structure and are typically supported every 16" to 24". Our flange design accommodates expansion and contraction in varied temperatures.