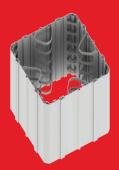

## OCTAFORM® QUICKLINER

**QUICKLINER™** is a wide, glossy-finish, extruded PVC panel with interlocking tongue and groove joints along each panel edge. It provides a superior aesthetic and easy-to-maintain wall and ceiling finish.

18" Wide by 3/8" Thick Available in White & Black 8', 10', 12', 14', 16', 18', 20' & Custom Lengths